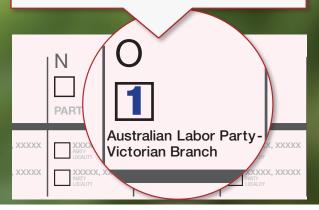

## HOW TO VOTE FOR LABOR

STEP 2 LARGE BALLOT PAPER: Just put Number 1 in Box "O"

Just put Number **1** in Box **"O"** for the **Australian Labor Party**.