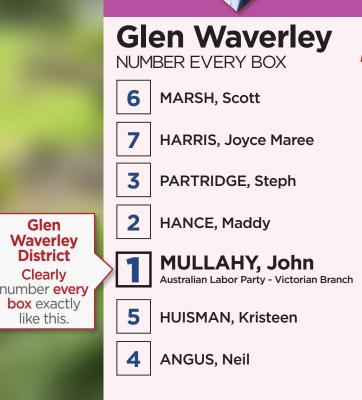

#### OR

Vote below the line by clearly numbering **at least 5 boxes** starting with the ALP candidates.

Authorised by C. Ford, ALP, 438 Docklands Drive, Docklands VIC 3008. Printed by Kosdown Printing, 10 Rocklea Drive, Port Melbourne 3207. Registered by the Victorian Electoral Commission.